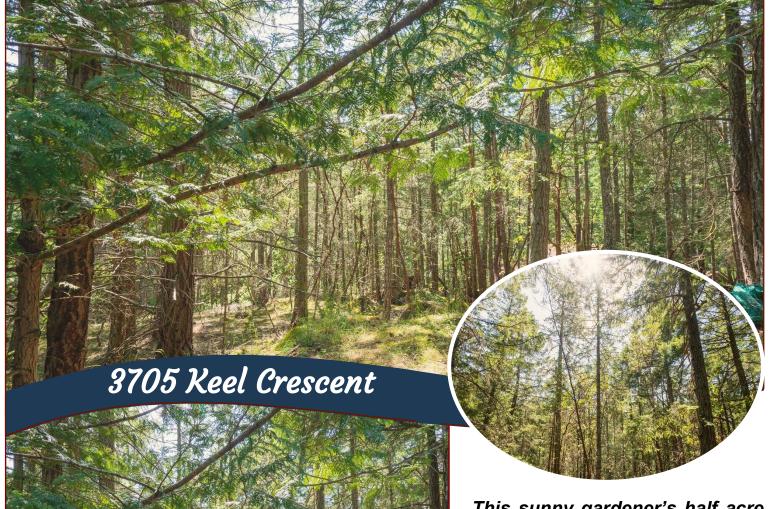

### Sunny Half Acre!

This sunny gardener's half acre lot in Magic Lake, is on municipal and sewer. faces water lt southwest, with natural plateaus amongst the Arbutus. Build your home at the top of the property, close to all the hook-ups for all your amenities, and a studio on the lower plateau. You can connect both buildings to the same water and sewer source in this cul-de-sac. There is a small trailer included that needs a makeover.