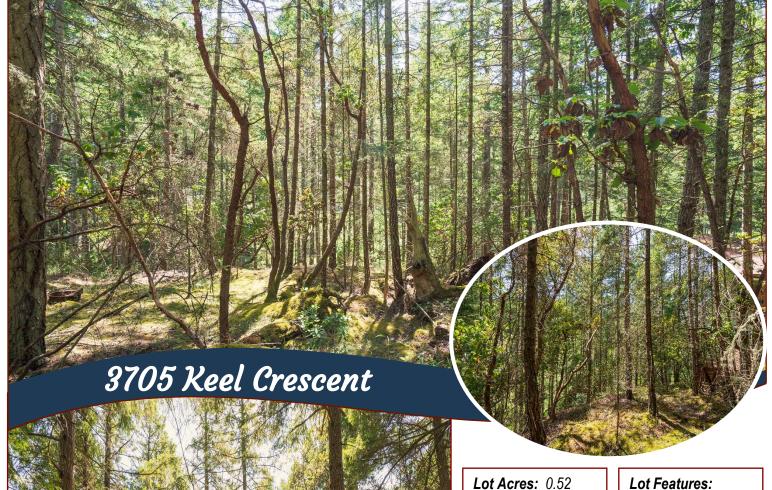

# Property Details

Water: Municipal

Waste: Sewer Available

Services: At lot line

Driveway: None

Bldg Scheme: No

- Sunny
- SW Exposure
- Private Property
- Treed
- Sloping
- Cul-de-sac location
- Magic Lake Estates with access to Thieves Bay Marina, tennis courts & walking trails.